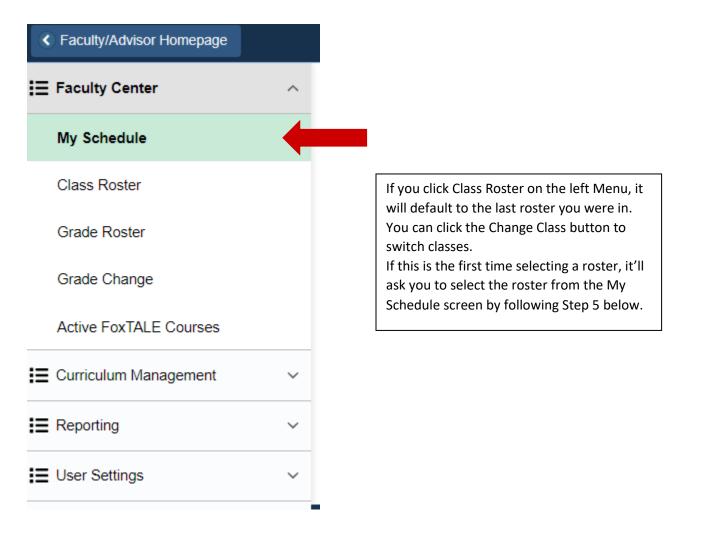

4. Select My Schedule from the left menu.

5. To view your Class Roster, click the "Class Roster" icon next to the class under the My Teaching Schedule heading.

| My                                       | ly Teaching Schedule > 2019 Spring Term > George Fox University |                      |                                      |          |                          |          |                               |  |  |  |
|------------------------------------------|-----------------------------------------------------------------|----------------------|--------------------------------------|----------|--------------------------|----------|-------------------------------|--|--|--|
| Personalize   View All   🔄   🌉 First 🕚 1 |                                                                 |                      |                                      |          |                          |          |                               |  |  |  |
|                                          |                                                                 | Class                | Class Title                          | Enrolled | Days & Times             | Room     | Class Dates                   |  |  |  |
| ñ                                        | 3                                                               | JOUR 230-A<br>(4445) | Introduction to Journalism (Lecture) | 13       | MoWeFr 12:00PM - 12:50PM | Ross 141 | Jan 14, 2019-<br>Apr 26, 2019 |  |  |  |
|                                          |                                                                 |                      |                                      |          |                          |          |                               |  |  |  |