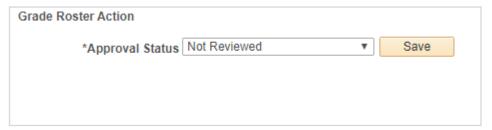

6. Navigate to DISPLAY OPTIONS. Select appropriate Grade Roster Type (ie FINAL GRADE)

7. Navigate to GRADE ROSTER ACTION set the APPROVAL STATUS to NOT REVIEWED.

- 8. Navigate to ROSTER GRADE box- select appropriate grade(s) from drop down menu.
  - \*depending on class size there may be more than one page to the roster. Click arrow to see next page