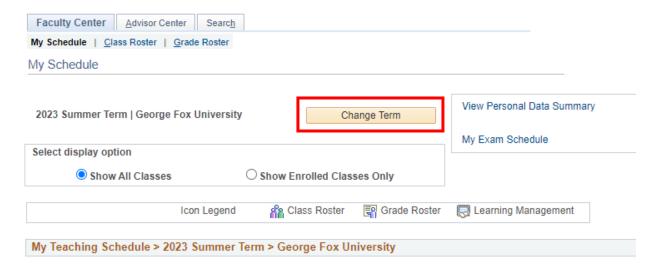

3. Select FACULTY tile.

4. Select MY SCHEDULE from the left navigation menu.

The Term will likely default to the current term. If you need to change your schedule to a previous term, select the Change Term button, select the term you need and continue.