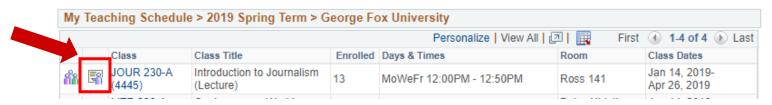

5. To view GRADE ROSTER - Navigate to MY TEACHING SCHEDULE heading. Select "Grade Roster" icon next to the CLASS.

If the Grade Roster icon does not show - grade rosters have not been created yet. Grade rosters are produced in time for grade entry. Final Grades must be entered at the end of the term per the academic calendar.