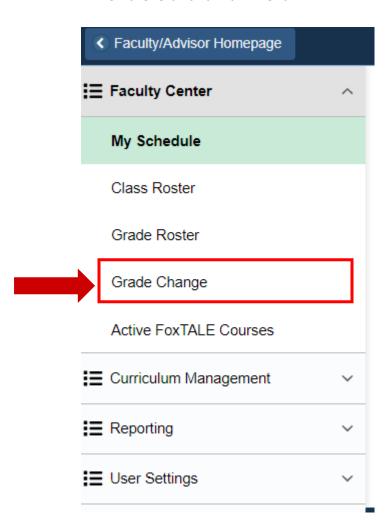

- 11. Change the grade for the student(s). Then click the SUBMIT button at the bottom.
- 12. After the Grading Window (after the final grade entry deadline has passed), you need to submit your grade changes through the Grade Change eForm which can be accessed by clicking the GRADE CHANGE link on the left-hand main menu.