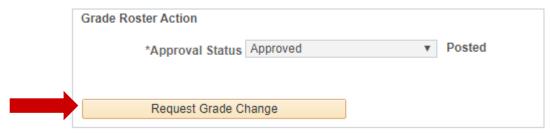

## **To Submit a Grade Change:**

10. **During the Grading Window** (before the final grade entry deadline), you can still submit a grade change through MyGeorgeFox.

Click the REQUEST GRADE CHANGE button, in the GRADE ROSTER ACTION section.