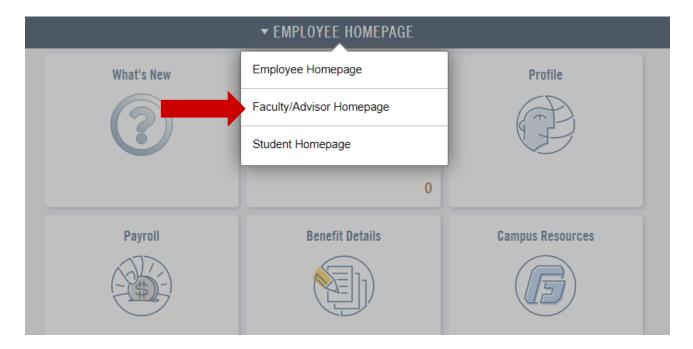

## Entering/Changing Grades - Grade Roster in MyGeorgeFox

- 1. Log into MyGeorgeFox (<u>my.georgefox.edu</u>) using your GFU username and password.
- 2. Top/Middle drop down menu> FACULTY/ADVISOR HOMEPAGE