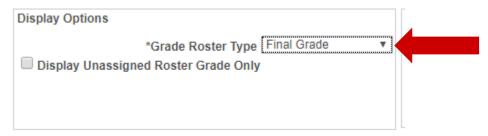

6. Navigate to DISPLAY OPTIONS. Select appropriate Grade Roster Type (ie FINAL GRADE)

7. Navigate to GRADE ROSTER ACTION set the APPROVAL STATUS to NOT REVIEWED.

- 8. Navigate to ROSTER GRADE box- select appropriate grade(s) from drop down menu.
  - \*depending on class size there may be more than one page to the roster. Click arrow to see next page