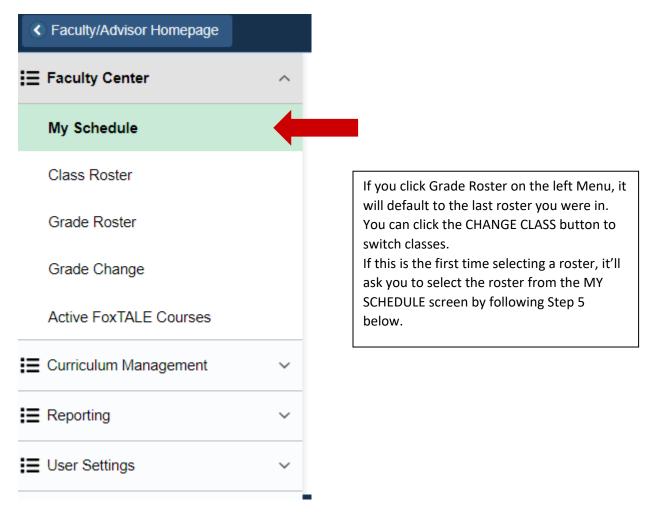

3. Select FACULTY tile.

4. Select MY SCHEDULE from the left navigation menu.

The Term will likely default to the current term. If you need to change your schedule to a previous term, select the Change Term button, select the term you need and continue.